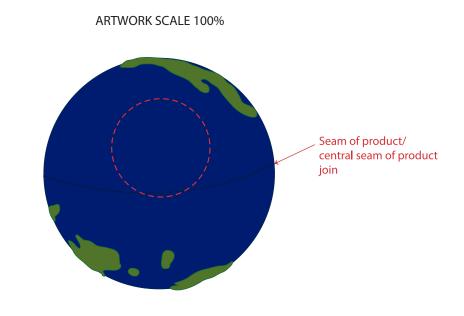

🔒 Full colour print

ARTWORK SCALE 100% Max print area: 26mm Dia.

The dashed line is to demonstrate print area and will not appear on your printed item